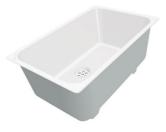

Stainless steel plate rack

8100 303

\* only in combination with the accessory 8644 101

White bowl 8153 100