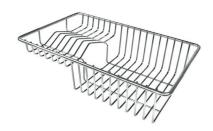

### **OPTIONAL ACCESSORIES**

Cestello inox 8612 000

Glass chopping board 8633 300

Glass chopping board 8631 300

HDPE Chopping board 8657 001

HPDE Twin chopping board 8644 101

Iroko-wood chopping board 8646 000

Stainless steel plate rack

8100 303

\* only in combination with the accessory 8644 101

White bowl 8153 100