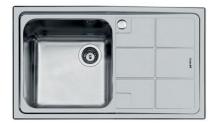

# **Sink S3000**

Bowl on the left Kitchen Sinks Code: 1387 062

#### **DETAILS**

| Edge/Installation Type | Flat Edge                                                       |
|------------------------|-----------------------------------------------------------------|
| Material               | AISI 304 stainless steel                                        |
| Texture                | Foster brushed                                                  |
| Base                   | 60 cm                                                           |
| Dimensions             | 873x513 mm                                                      |
| Standard fittings      | Fixing hooks, gasket, drain, overflow and siphon, boxed packing |
| Mixer holes            | 1 standard hole - 2nd hole on request                           |
| Built-in hole          | 840 x 480 mm                                                    |
| Drainer                | Yes                                                             |