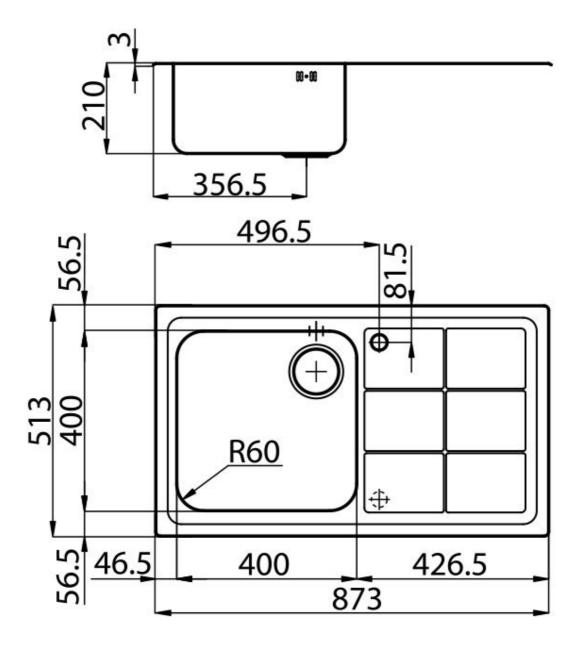

#### **DETAILS**

| Edge/Installation Type | Flat Edge                                                       |
|------------------------|-----------------------------------------------------------------|
| Material               | AISI 304 stainless steel                                        |
| Texture                | Foster brushed                                                  |
| Base                   | 60 cm                                                           |
| Dimensions             | 873x513 mm                                                      |
| Standard fittings      | Fixing hooks, gasket, drain, overflow and siphon, boxed packing |
| Mixer holes            | 1 standard hole - 2nd hole on request                           |
| Built-in hole          | 840 x 480 mm                                                    |
| Drainer                | Yes                                                             |

| Width                     | 87 cm                                                                                                                                                                                                                                                  |
|---------------------------|--------------------------------------------------------------------------------------------------------------------------------------------------------------------------------------------------------------------------------------------------------|
| Bowl dimension            | 400 x 400 mm                                                                                                                                                                                                                                           |
| Number of bowls           | 1 bowl                                                                                                                                                                                                                                                 |
| Waste fitting             | 3,5" drain                                                                                                                                                                                                                                             |
| FEATURES                  |                                                                                                                                                                                                                                                        |
| 2nd / 3rd hole availaible | The sink can be customized with the execution on request of additional holes, usable for double-hole mixers, for remote controlled drains or for the installation of soap dispensers. The positions are marked on the drawings with dotted line holes. |
| Basket 3,5" waste fitting | The drain is equipped with a large 3.5" drain, with the practical basket cap that prevents the discharge of solid parts.                                                                                                                               |
| Deep bowls                | This bowls reach an important depth, over 20 cm, thanks to the advanced production technology, that can be offer great capiency and practicity in all the washing operations.                                                                          |
| High thickness            | Imm thick steel. A significant thickness, which guarantees the maximum sturdiness and durability.                                                                                                                                                      |